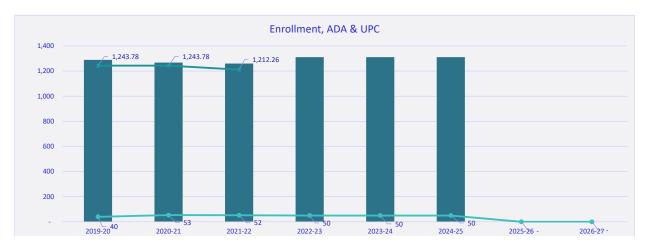

## Average Daily Attendance (ADA)

| Year                                  | ADA      | Change from Prior Year |
|---------------------------------------|----------|------------------------|
| •2014-15 P-2:                         | 1,504.88 |                        |
| •2015-16 P-2:                         | 1,461.30 | (44)                   |
| •2016-17 P-2:                         | 1,429.22 | (32)                   |
| •2017-18 P-2:                         | 1,353.99 | (75)                   |
| •2018-19 P-2:                         | 1,307.43 | (47)                   |
| •2019-20 P-2:                         | 1,243.78 | (64)                   |
| •2020-21 P-2:                         | 1,243.78 | 0                      |
| •2021-22 P-2:                         | 1,212.26 | (32)                   |
| <ul><li>Projected 22-23 ADA</li></ul> | 1,250.00 | 37                     |