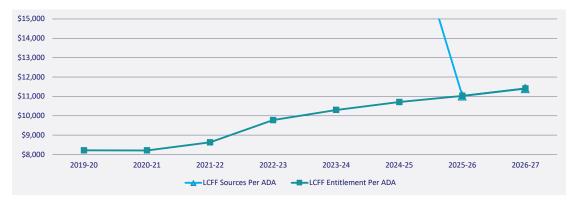

## Average Daily Attendance (ADA)

| Year                                  | ADA      | Change from Prior Year |
|---------------------------------------|----------|------------------------|
| •2014-15 P-2:                         | 1,504.88 |                        |
| •2015-16 P-2:                         | 1,461.30 | (44)                   |
| •2016-17 P-2:                         | 1,429.22 | (32)                   |
| •2017-18 P-2:                         | 1,353.99 | (75)                   |
| •2018-19 P-2:                         | 1,307.43 | (47)                   |
| •2019-20 P-2:                         | 1,243.78 | (64)                   |
| •2020-21 P-2:                         | 1,243.78 | 0                      |
| •2021-22 P-2:                         | 1,212.26 | (32)                   |
| <ul><li>Projected 22-23 ADA</li></ul> | 1,250.00 | 37                     |