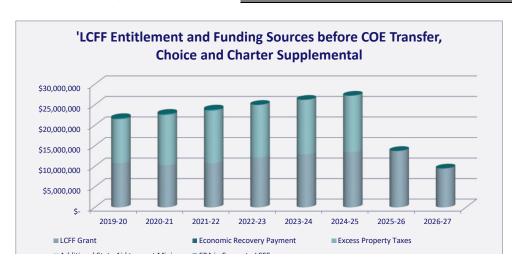

## Average Daily Attendance (ADA)

| Year                                  | ADA      | Change from Prior Year |
|---------------------------------------|----------|------------------------|
| •2014-15 P-2:                         | 1,504.88 |                        |
| •2015-16 P-2:                         | 1,461.30 | (44)                   |
| •2016-17 P-2:                         | 1,429.22 | (32)                   |
| •2017-18 P-2:                         | 1,353.99 | (75)                   |
| •2018-19 P-2:                         | 1,307.43 | (47)                   |
| •2019-20 P-2:                         | 1,243.78 | (64)                   |
| •2020-21 P-2:                         | 1,243.78 | 0                      |
| •2021-22 P-2:                         | 1,212.26 | (32)                   |
| <ul><li>Projected 22-23 ADA</li></ul> | 1,250.00 | 37                     |