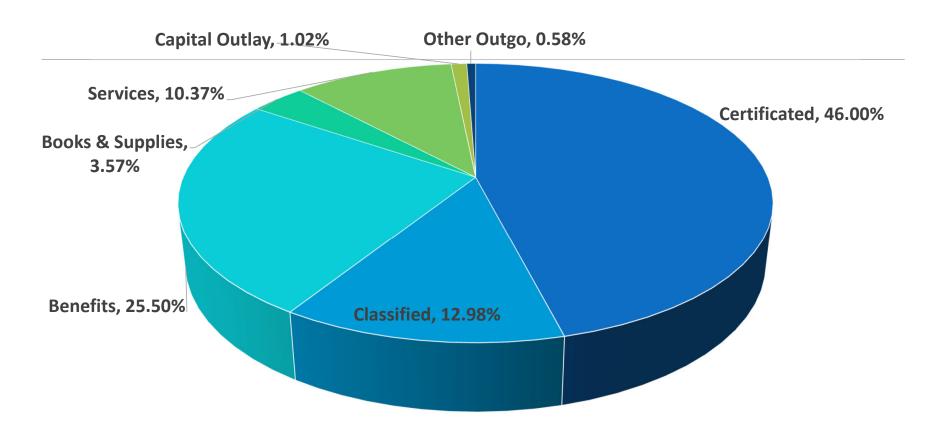

#### 22-23 2nd Interim General Fund Expenditures

#### **Budget Revision on Expenditures**

Staff regularly monitor expenditures and revise budgets accordingly based on the year to date actuals and known factors that will affect future budgets. As such, the current year salary and benefits expenditure budgets were reduced but supplies, services, and capital outlay budgets

were increased to reflect the needs of the District and the cost of inflation, with a net expenditure budget increase of \$130,048.

Special Education contracted services increased by \$152,074. Field trip expenditures increased by \$217,420, offset by the field trip funds collected as revenues.