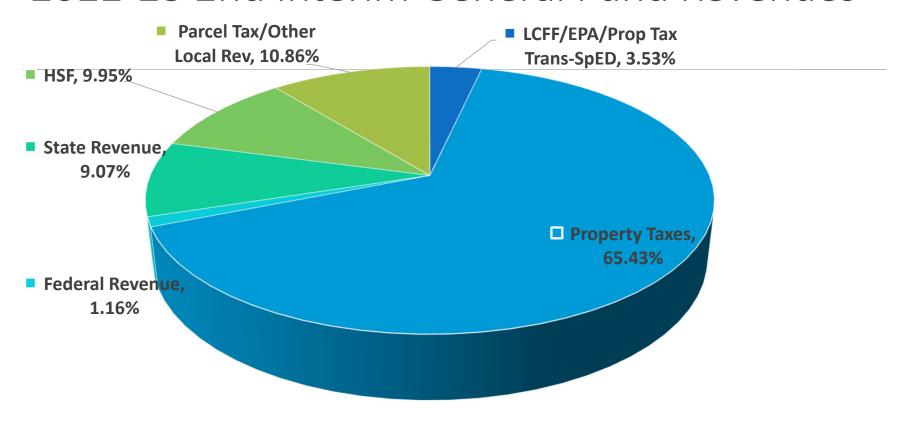

#### 2022-23 2nd Interim General Fund Revenues

#### **Changes on Revenues**

The District projected 6.89% property tax increase from 2022-23 to 2023-24 when developing the original budget, which seemed validated by the 6.91% increase on the San Mateo Assessment Roll Tracker. However, the actual net values on the roll only showed a 5.69% increase, almost entirely attributed to the fact that a single parcel, Carolands Foundation had no exemption as of the close of the 2021 roll, but had a \$150,876,716 Welfare exemption as of the close of the 2022 roll. That change reduced the 2022-23 property taxes by \$231,856, which flows into the two outer years and causes even higher decrease than previously projected in June 2022. This second interim budget assumes a 5.15% assessed value increase from 2022-23 to 2023-24 and 4% increase to 2024-25.

The 2022-23 enacted budget allocated one-time \$807,457 Arts, Music and Instructional Materials Block Grant to the District. However, the Governor's 2023-24 budget proposes a \$1.2 billion (34%) reduction from this one-time, \$3.5 billion state wide funding in the 2022-23 enacted budget. The 2<sup>nd</sup> interim budget reflects the reduction of \$276,842 in the District's state revenues for 2022-23.

The 2<sup>nd</sup> interim budget also incorporates an increase of \$182,742 on site field trip funds, which will correspond to the increase of expenditures on field trips.

Under AB 841, the District participated in the California Schools Healthy Air, Plumbing, and Efficiency (CalSHAPE) Ventilation Program. Per the grant agreement the District had with CalSHAPE, the California Energy Commission (CEC) awarded the District \$295,050 in grant and scheduled the initial payment of \$147,525 on 1/27/2023. The District is using this first half of the grant to pay Eichler to complete the Phase II and III of the Ventilation Program. The pending, second half of the grant, as a reimbursement for the inspections and repairs performed last school year, will be used on other facility projects in the District.